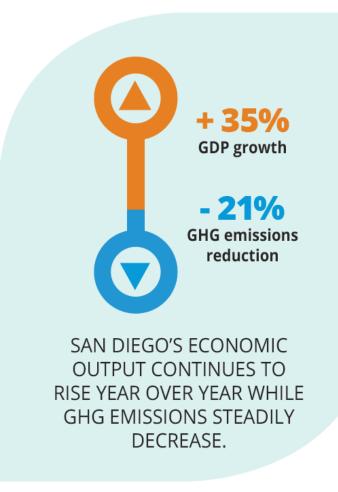

## Low Carbon Economy

#### DRIVING ECONOMIC GROWTH

Overall in 2017 the clean technology sector remained stable, with year-over-year growth occurring primarily in the transportation sector. San Diego continues to have a concentration of clean technology jobs that is twice the national job level.