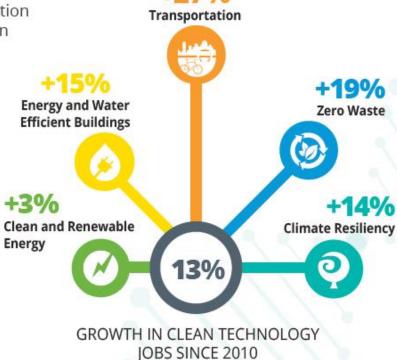

## Low Carbon Economy

#### DRIVING ECONOMIC GROWTH

Overall in 2017 the clean technology sector remained stable, with year-over-year growth occurring primarily in the transportation sector. San Diego continues to have a concentration of clean technology jobs that is twice the national job level.