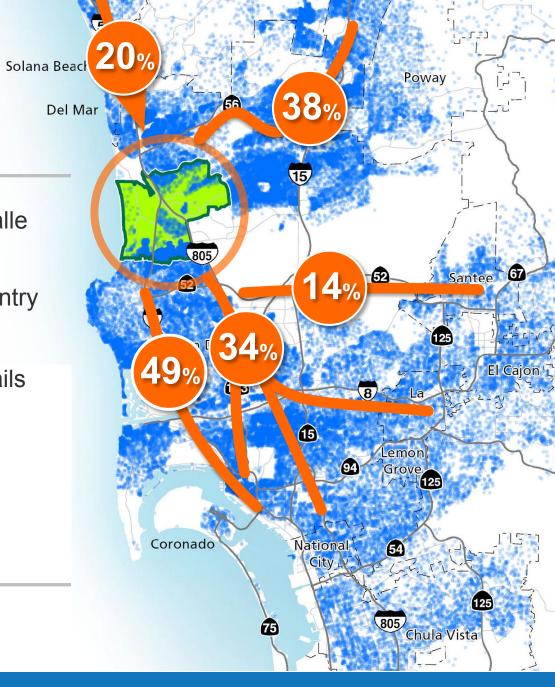

#### **Next OS**

Travel Time from Sorrento Valley East Can Diego Employment Center Sorrento Valley East A Bold New Transpo

Where People Work

**Sorrento Valley** 

The Region's Largest Employment Center

**129,000** – Employees

**14.8 miles** – Average Commute Length

1.9 million – VMT per day

#### Trips headed to

**Sorrento Valley** 

1of 5

South @ Via de la Valle

2of 5

56 West @ Carmel Country

1 of 8

West @ Mission Trails

1 of 3

North @ Governor

1 of 2

North @ Genesee