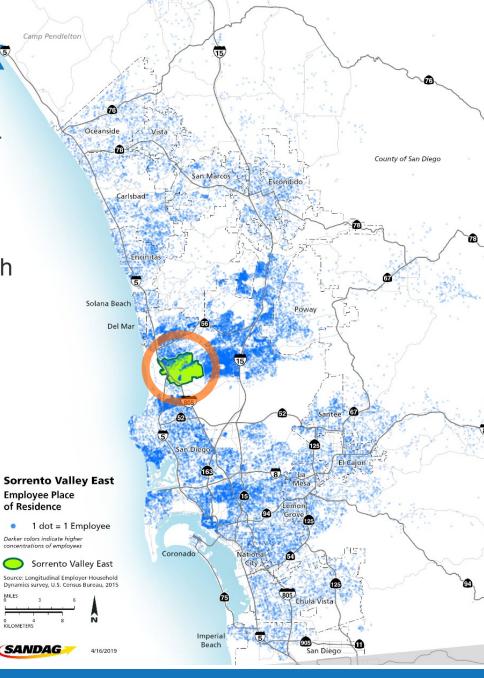

#### **Next OS**

Travel Time from Sorrento Valley East Can Diego Employment Center Sorrento Valley East A Bold New Transpo

Where People Work

**Sorrento Valley** 

The Region's Largest Employment Center

**129,000** – Employees

**14.8 miles** – Average Commute Length

1.9 million – VMT per day