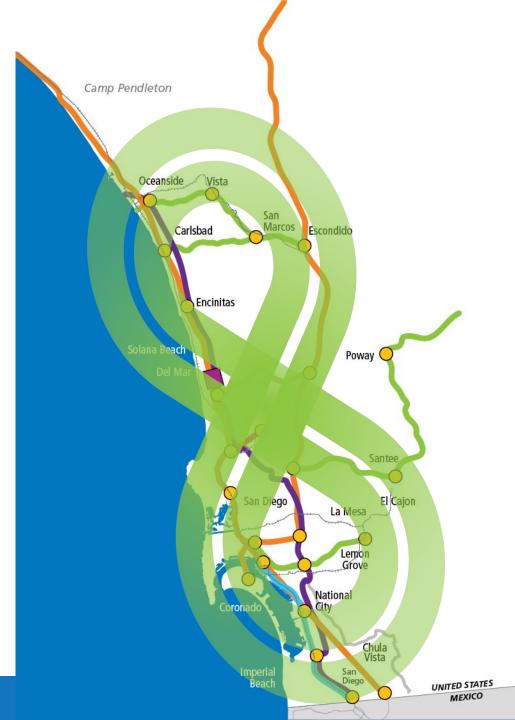

# Potential Critical Connections

- High Speed Complete Corridor
- East-West Complete Corridor
- Blue Line Express
- Purple Line
- Del Mar Trench
- UTC-Sorrento Valley Connector
- Mobility Hubs

SANDAG