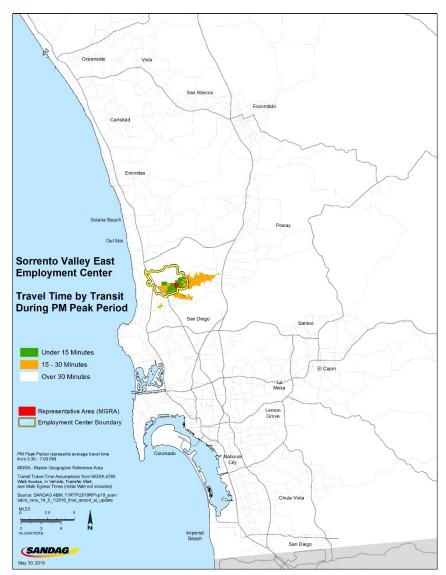

#### **Next OS**

Travel Time from Sorrento Valley East Can Diego Employment Center Sorrento Valley East A Bold New Transpo

Where People Work

**Sorrento Valley** 

The Region's Largest Employment Center

**129,000** – Employees

**14.8 miles** – Average Commute Length

1.9 million – VMT per day