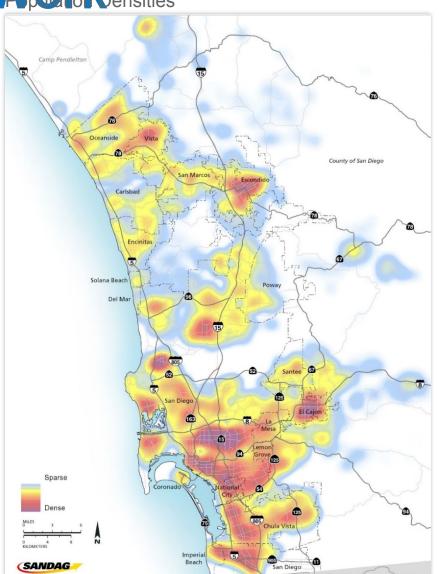

#### Where People Live and

Application for the second sec

**Employment Densities** 