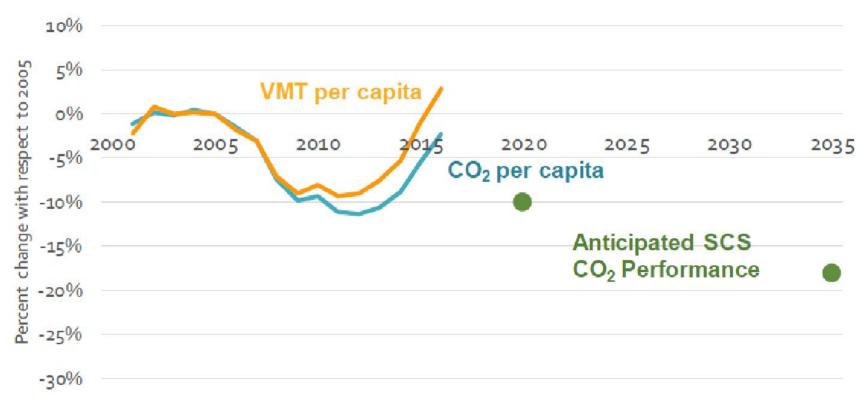

## California is Not on Track to Meet SB 375 GHG Targets

Statewide CO<sub>2</sub> and Vehicle Miles Traveled (VMT) Per Capita

Source: California Air Resources Board,

2018 Progress Report: California's Sustainable Communities and Climate Protection Act, November 2018

### What happens if the GHG target is not met?

 Severely threatens all access to federal and state transportation dollars for SANDAG, Caltrans, local jurisdictions, and transit agencies