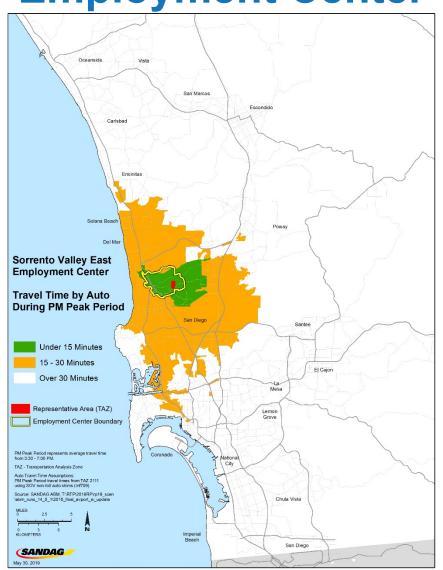

#### **Next OS**

Travel Time from Sorrento Valley East Can Diego Employment Center Sorrento Valley East A Bold New Transpo

Where People Work

**Sorrento Valley** 

The Region's Largest Employment Center

**129,000** – Employees

**14.8 miles** – Average Commute Length

1.9 million – VMT per day